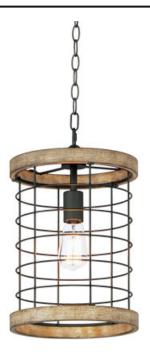

## PRODUCT DESCRIPTION

A modern blend of metal and wood is the perfect way to bring a little slice of rustic decor to any room. Exposed lamps are caged in a black metal framework and accented with distressed wood tones bringing this design out of the barn and into the 21st century. Use vintage filament lamps to enhance the overall look.

### MATERIAL

Metal+Wood