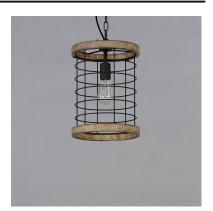

## PRODUCT DESCRIPTION

A modern blend of metal and wood is the perfect way to bring a little slice of rustic decor to any room. Exposed lamps are caged in a black metal framework and accented with distressed wood tones bringing this design out of the barn and into the 21st century. Use vintage filament lamps to enhance the overall look.

### MATERIAL

Metal+Wood