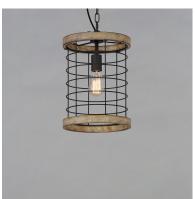

## PRODUCT DESCRIPTION

A modern blend of metal and wood is the perfect way to bring a little slice of rustic decor to any room. Exposed lamps are caged in a black metal framework and accented with distressed wood tones bringing this design out of the barn and into the 21st century. Use vintage filament lamps to enhance the overall look.

### MATERIAL

Metal+Wood